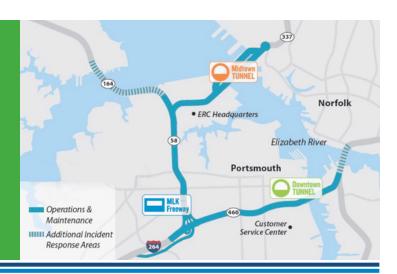

#### **WHO WE ARE**

At Elizabeth River Crossings (ERC), we strive to provide seamless connectivity between the cities of Portsmouth and Norfolk. We operate and maintain the Downtown and Midtown Tunnels, the MLK Expressway, and 12 miles of associated roadway on behalf of the Commonwealth. ERC is majority owned by Abertis, a worldwide leader in toll road management, with toll roads in 16 countries across Europe, the Americas and Asia.